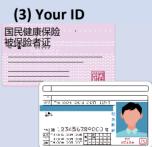

## Your ID

- Please bring ONE of the following items to verify your identity:

(It must contain your name, address and date of birth, and must be valid on the day of vaccination.)

- $\cdot$  Resident card  $\cdot$  Health insurance card  $\cdot$  Driver's license  $\cdot$  My Number Card
- Pension book · Passport · Certificate issued by public organizations
- ※If you do not have any of the above documents, please contact us.