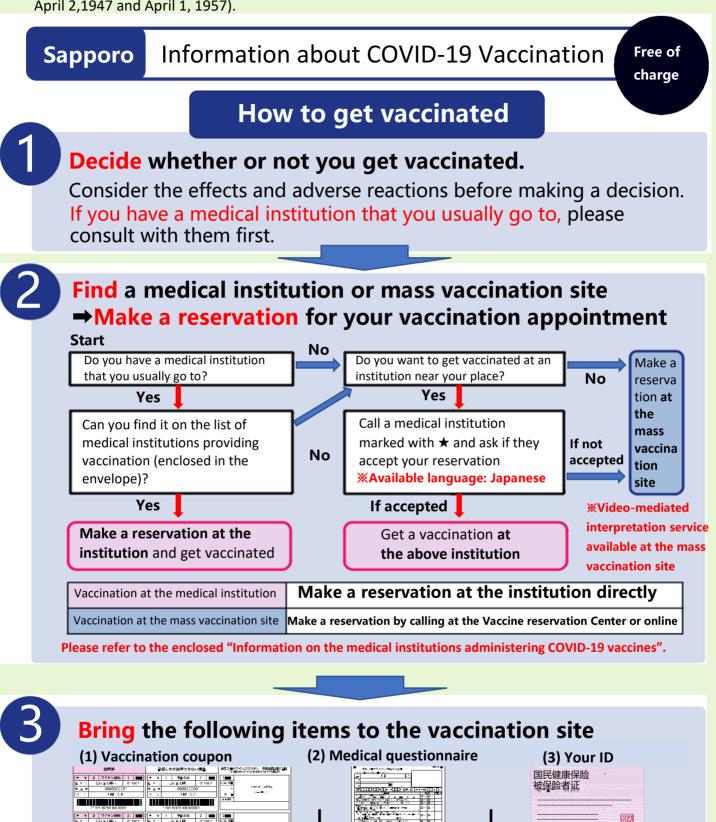

#### Those who wish to get vaccinated outside Sapporo

- Those who will receive vaccination at medical institutions or facilities where they are hospitalized, admitted, or go regularly
- $\rightarrow$  Please consult the medical institution or facility directly.
- Those who are currently living outside of Sapporo
- →You may be able to get a vaccination in the area you live. Consult the municipal office of the area you live.

## Your ID

- Please bring ONE of the following items to verify your identity:

(It must contain your name, address and date of birth, and must be valid on the day of vaccination.)

- $\cdot$  Resident card  $\cdot$  Health insurance card  $\cdot$  Driver's license  $\cdot$  My Number Card
- Pension book · Passport · Certificate issued by public organizations
- ※If you do not have any of the above documents, please contact us.

#### Contact:

Sapporo COVID-19 Vaccination Inquiry Center TEL: 011-351-8646 Hours: 9:00-18:00