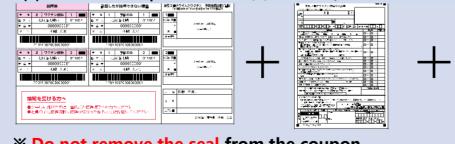

- **X** Do not remove the seal from the coupon.
- **※ Fill out the medical guestionnaire** before coming to the site.
- **\*** If you forget to bring the above items, you cannot receive the vaccination. Make sure you bring ALL of the above items.